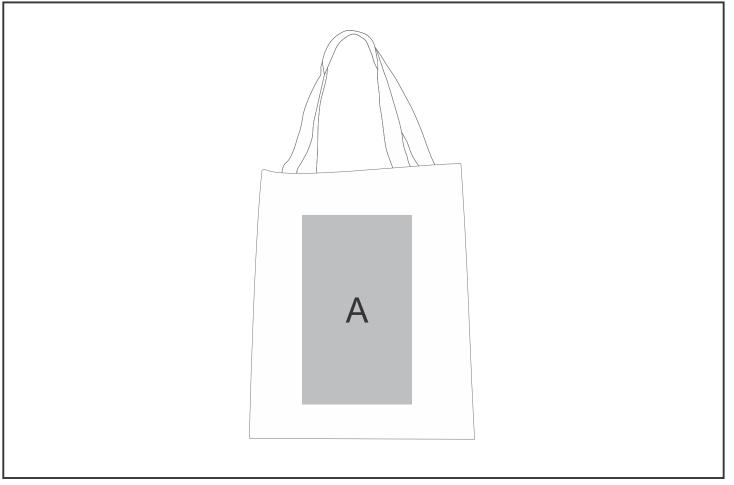

## **Branding Options:**

| Position | Branding Method (Branding Code) | No. of Colours | Dimension               |
|----------|---------------------------------|----------------|-------------------------|
| A        | Screen Print (SA)               | 1 Colour       | 210mm wide x 270mm high |
| А        | Digital Direct Transfer (DDT-D) | Full Colour    | 105mm wide x 74mm high  |
| А        | Digital Direct Transfer (DDT-A) | Full Colour    | 148mm wide x 105mm high |
| A        | Digital Direct Transfer (DDT-B) | Full Colour    | 210mm wide x 148mm high |
| A        | Digital Direct Transfer (DDT-C) | Full Colour    | 210mm wide x 270mm high |